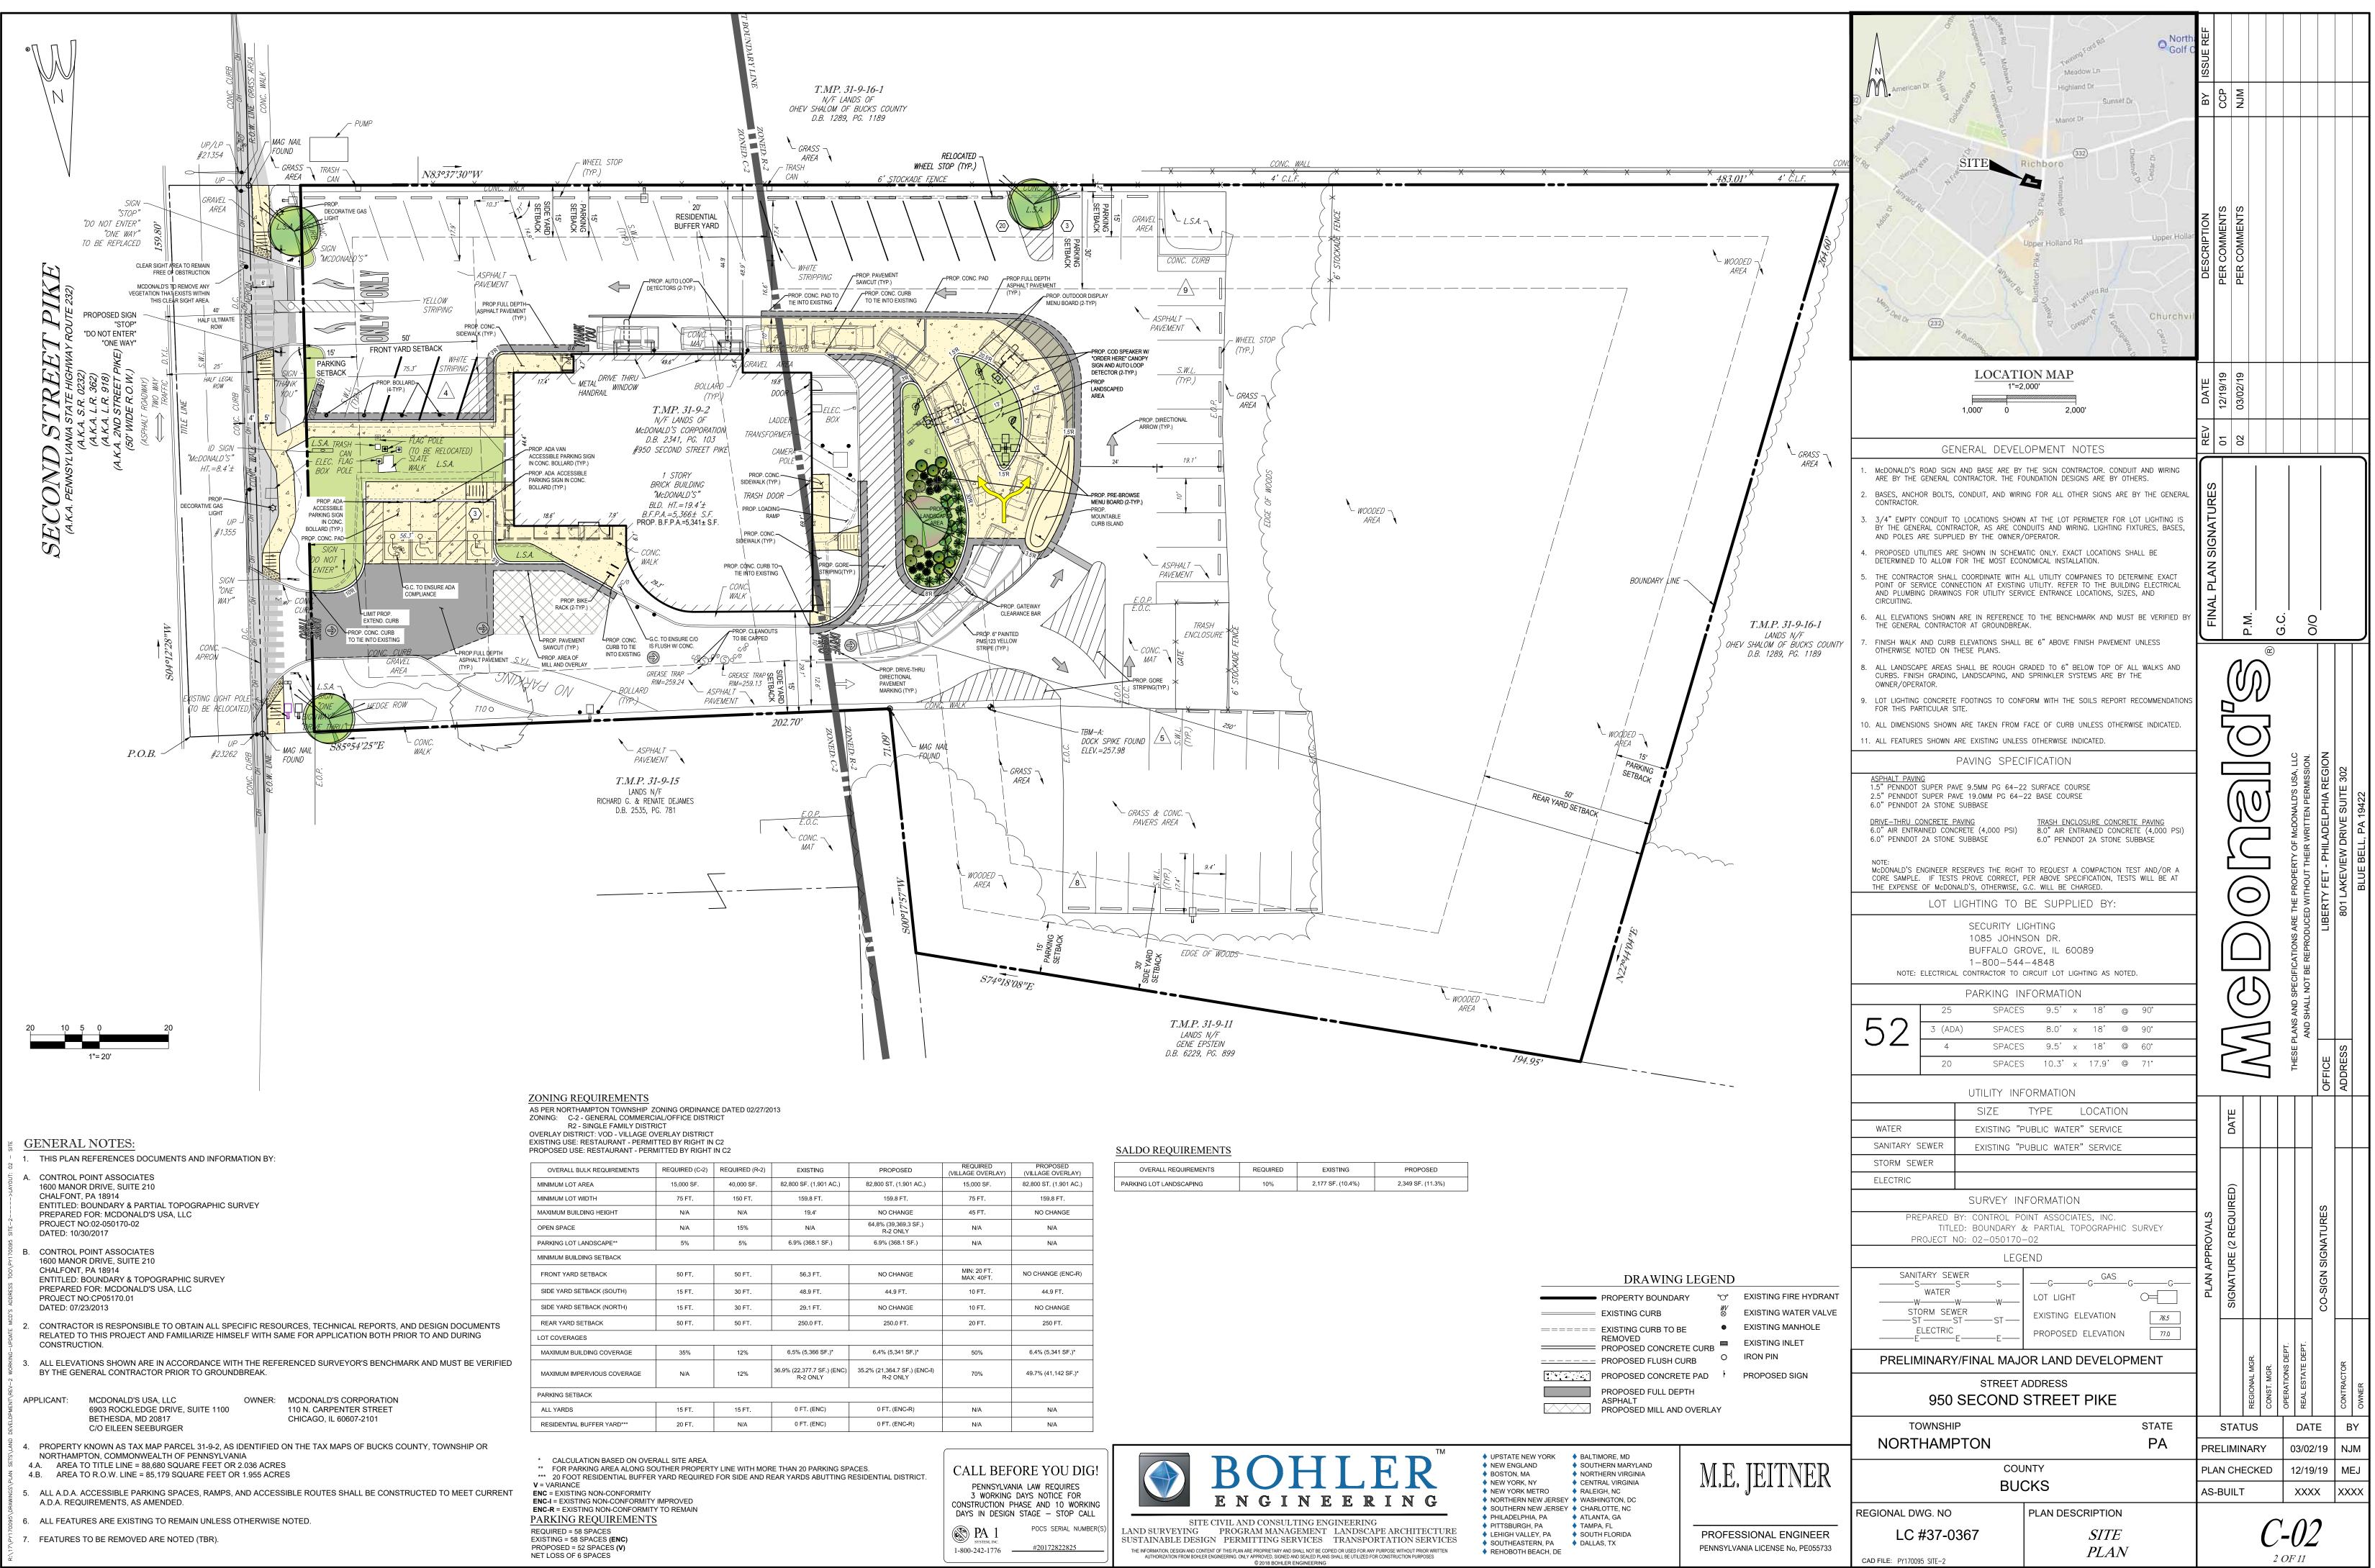

| 1               |                                          | REQUIRED                  | PROPOSED               |
|-----------------|------------------------------------------|---------------------------|------------------------|
| G               | PROPOSED                                 | (VILLAGE OVERLAY)         | (VILLAGE OVERLAY)      |
| 01 AC.)         | 82,800 ST. (1.901 AC.)                   | 15,000 SF.                | 82,800 ST. (1.901 AC.) |
|                 | 159.8 FT.                                | 75 FT.                    | 159.8 FT.              |
|                 | NO CHANGE                                | 45 FT.                    | NO CHANGE              |
|                 | 64.8% (39,369.3 SF.)<br>R-2 ONLY         | N/A                       | N/A                    |
| SF.)            | 6.9% (368.1 SF.)                         | N/A                       | N/A                    |
|                 |                                          |                           |                        |
|                 | NO CHANGE                                | MIN: 20 FT.<br>MAX: 40FT. | NO CHANGE (ENC-R)      |
|                 | 44.9 FT.                                 | 10 FT.                    | 44.9 FT.               |
|                 | NO CHANGE                                | 10 FT.                    | NO CHANGE              |
| г.              | 250.0 FT.                                | 20 FT.                    | 250 FT.                |
|                 |                                          |                           |                        |
| SF.)*           | 6.4% (5,341 SF.)*                        | 50%                       | 6.4% (5,341 SF.)*      |
| SF.) (ENC)<br>Y | 35.2% (21,364.7 SF.) (ENC-I)<br>R-2 ONLY | 70%                       | 49.7% (41,142 SF.)*    |
|                 |                                          |                           |                        |
| C)              | 0 FT. (ENC-R)                            | N/A                       | N/A                    |
| C)              | 0 FT. (ENC-R)                            | N/A                       | N/A                    |

| TIAL DISTRICT. | CALL BEFORE YOU DIG!                                                                                                     |                       |  |  |
|----------------|--------------------------------------------------------------------------------------------------------------------------|-----------------------|--|--|
|                | PENNSYLVANIA LAW REQUIRES<br>3 WORKING DAYS NOTICE FOR<br>CONSTRUCTION PHASE AND 10 WOR<br>DAYS IN DESIGN STAGE — STOP C |                       |  |  |
|                | 🐼 PA 1                                                                                                                   | POCS SERIAL NUMBER(S) |  |  |
|                | SYSTEM, INC.<br>1-800-242-1776                                                                                           | #20172822825          |  |  |
|                |                                                                                                                          | )                     |  |  |

| OVERALL REQUIREMENTS    | REQUIRED | EXISTING          | PROPOSED          |
|-------------------------|----------|-------------------|-------------------|
| PARKING LOT LANDSCAPING | 10%      | 2,177 SF. (10.4%) | 2,349 SF. (11.3%) |
| <b>L</b>                |          |                   |                   |

| _ | DRAWING                                           |
|---|---------------------------------------------------|
|   | PROPERTY BOUNDAR                                  |
|   | EXISTING CURB                                     |
|   | EXISTING CURB TO B<br>REMOVED<br>PROPOSED CONCRE  |
|   | PROPOSED FLUSH C                                  |
|   | PROPOSED CONCRE                                   |
|   | PROPOSED FULL DEF<br>ASPHALT<br>PROPOSED MILL AND |
|   |                                                   |
|   |                                                   |